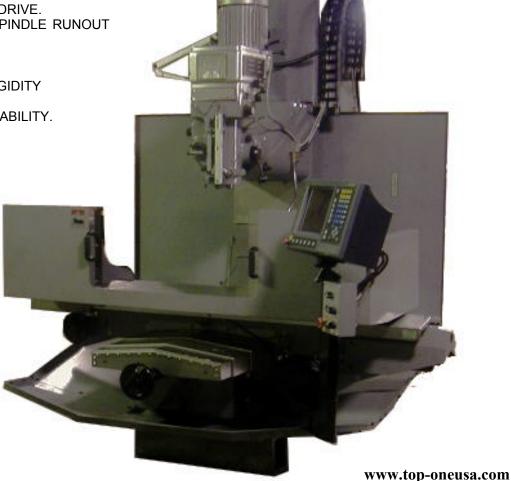

## **MACHINE FEATURES:**

- ISO 9001 QUALITY CERTIFIED
- HARDENED AND GROUND ON TABLE & X, Y AND Z SLIDEWAYS.
- TURCITE COATING ON ALL AXIS WAYS TO ELEMINATE STICK-SLIP
- SPINDLE IS CONTROLLED BY AC FREQUENCY VARIABLE SPEED DRIVE.
- MATCH SET ABEC CLASS 7 SPINDLE BEARINGS TO ENSURE SPINDLE RUNOUT LESS THAN 0.0002"
- Y & Z-AXIS METAL TELESCOPING WAY COVER
- HEAVY DUTY, Z-AXIS BOX WAY
- FOUR SLIDE WAYS ON Y-AXIS FOR MAXIMUM STRENGTH AND RIGIDITY
- CENTER GROUND T-SLOT
- RIGID MEEHANITE CASTING ENURES MAXIMUM RIGIDITY AND STABILITY.
- PRECISION GROUND BALLSCREWS, 1-1/4" WITH DOUBLE NUT
- CENTRAL AUTO LUBRICATING SYSTEM
- FLOOD COOLANT.
- FINITE ELEMENT ANALYSIS (FEA)
- MACHINE MANUFACTURED IN TAIWAN, CONTROL IN U.S.A.

## **TRAVELS:**

X-AXIS TRAVEL: 41.7"
Y-AXIS TRAVEL: 22"
Z-AXIS TRAVEL: 24"
QUILL TRAVEL: 6"
SPINDLE NOSE TO TABLE: 6" – 30"
SPINDLE CENTER TO COLUMN: 23-1/2"

"World Class Machines Distributed Worldwide"